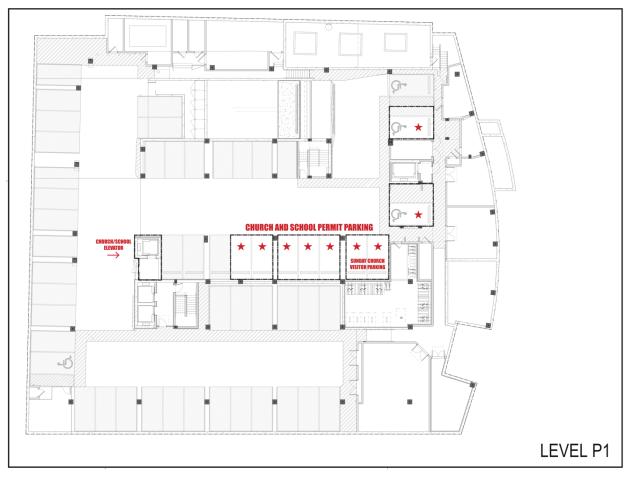

Park in any spot marked for the church (don't worry about needing a permit on Sundays) and follow the signs to the church elevator.

The maps on the next page will help you visualize the layout of our property.