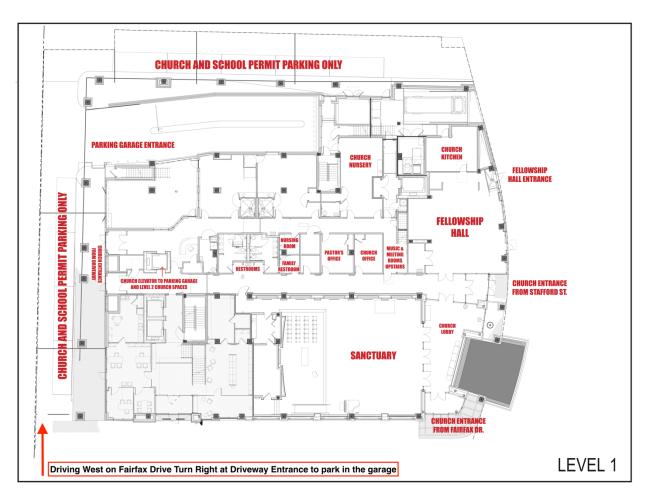

## Parking in the garage at Central UMC

Our address is 4201 Fairfax Drive, Arlington, VA 22203.

We are at the corner of Fairfax Drive and Stafford Street.

As you drive west on Fairfax Drive after you cross Stafford Street you will turn right onto the driveway located between the CUMC/Unity Homes building and the First Down Sports Bar.

If you are coming from Rt. 66 you will be driving east on Fairfax Drive. It is not legal to make a Uturn at Fairfax Drive and Stafford Street, and there is no way to turn left into our driveway. So, the easiest route is to turn left onto Glebe Road; turn right onto 11<sup>th</sup> Street; turn right onto Stafford Street; turn right onto Fairfax Drive and then turn right onto the driveway located between the CUMC/Unity Homes building and the First Down Sports Bar.

There is an entrance to the underground garage on the right side of this driveway. If the garage entrance is not already open please ring the intercom button for the church which will enable us to open the garage for you.

Park in any spot marked for the church (don't worry about needing a permit on Sundays) and follow the signs to the church elevator.

The maps on the next page will help you visualize the layout of our property.